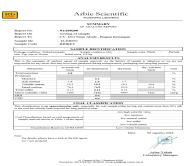

|

#### **Production Capacity**

Export Port

: TANJUNG PRIOK

| Factory Address     | : Jl. Perintis Kemerdekaan No. 158 Kp. Cisumur RT. 002 RW. 002 Karsamenak<br>Kec. Kawalu Kota Tasikmalaya Jawa Barat - 46182 |
|---------------------|------------------------------------------------------------------------------------------------------------------------------|
| Total Manpower      | : 42                                                                                                                         |
| Production Capacity | : Own Production : 100,00 %, Outside Production: 0,00 %                                                                      |

## **Exhibition Participation**

| No | Exhibition | Year |
|----|------------|------|
|----|------------|------|

## Certificate



## Summary Result of Analysis

#### **Brands**

| No                 | В     | rand    | Year |
|--------------------|-------|---------|------|
| Brand Patent Count | ry    |         |      |
| No                 | Brand | Country | Year |