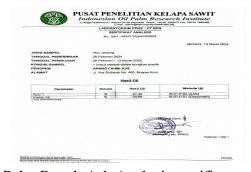

: 2009

Export Percentage : -

Scale of Business : Medium

Email : frizal0174@gmail.com
PIC : Faisal Rizal, Ahmad Fahmi

Telephone : Product Marketing Director, CEO

Verify Date : 08 May 2024 Kategori Produk : Agriculture

**Trade Capacity** 

International Commercial Terms : FOB
Terms of Payment : LC
Export Year : -

Export Percentage : Total Annual Revenue : 0

Export Market : Australia
Export Port : BELAWAN

**Production Capacity** 

Factory Address : Desa Krueng Lamkareung, Desa/Kelurahan Krueng Lamkareung, Kec.

Indrapuri, Kab. Aceh Besar, Provinsi Aceh

Total Manpower : 50

Production Capacity : Own Production : 100,00 %, Outside Production: 0,00 %

## **Exhibition Participation**

| No | Exhibition | Year |
|----|------------|------|
|----|------------|------|

### **Certificate**



### Palm Bunch Ash Analysis certificate



Hasil Analysis Contoh Pupuk

#### **Brands**

| No | Brand      | Year |
|----|------------|------|
| 1  | Abah Merak | 2023 |

# **Brand Patent Country**

| No | Brand      | Country   | Year |
|----|------------|-----------|------|
| 1  | Abah Merak | Indonesia | 2022 |